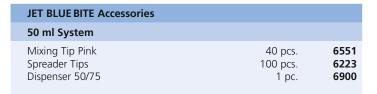

Internal measurement

| JET BLUE BITE fast 50 ml Single Pack | 6491      |
|--------------------------------------|-----------|
| Cartridge                            | 1 × 50 ml |
| Mixing Tip Pink                      | 6 pcs.    |
| Spreader Tips                        | 12 pcs.   |
| JET BLUE BITE fast 50 ml Refill      | 6495      |
| Cartridges                           | 4 × 50 ml |
| Mixing Tip Pink                      | 12 pcs.   |
| Spreader Tips                        | 12 pcs.   |

| JET BLUE BITE superfast 50 ml Single Pack | 6493      |
|-------------------------------------------|-----------|
| Cartridge                                 | 1 × 50 ml |
| Mixing Tip Pink                           | 6 pcs.    |
| Spreader Tips                             | 12 pcs.   |
| JET BLUE BITE superfast 50 ml Refill      | 6497      |
| Cartridges                                | 4 × 50 ml |
| Mixing Tip Pink                           | 12 pcs.   |
| Spreader Tips                             | 12 pcs.   |