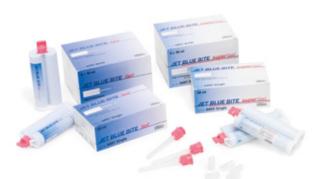

Internal measurement

| JET BLUE BITE fast 50 ml Single Pack | 6491      |
|--------------------------------------|-----------|
| Cartridge                            | 1 × 50 ml |
| Mixing Tip Pink                      | 6 pcs.    |
| Spreader Tips                        | 12 pcs.   |
| JET BLUE BITE fast 50 ml Refill      | 6495      |
| Cartridges                           | 4 × 50 ml |
| Mixing Tip Pink                      | 12 pcs.   |
| Spreader Tips                        | 12 pcs.   |

| JET BLUE BITE superfast 50 ml Single Pack | 6493      |
|-------------------------------------------|-----------|
| Cartridge                                 | 1 × 50 ml |
| Mixing Tip Pink                           | 6 pcs.    |
| Spreader Tips                             | 12 pcs.   |
| JET BLUE BITE superfast 50 ml Refill      | 6497      |
| Cartridges                                | 4 × 50 ml |
| Mixing Tip Pink                           | 12 pcs.   |
| Spreader Tips                             | 12 pcs.   |