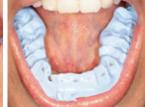

## Direct application of JET BLUE BITE fast

unique Spreader Tip

Ideal working-time

Bite registration

Final bite registration

Easy cutting

fast

Easy trimming