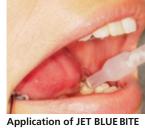

## Direct application of JET BLUE BITE fast

unique Spreader Tip

Ideal working-time

Bite registration

Final bite registration

Easy cutting

fast

Easy trimming