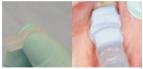

## Direct application of JET BLUE BITE fast

unique Spreader Tip

Ideal working-time

Bite registration

Final bite registration

Easy cutting

fast

Easy trimming

Important and helpful accessories: Unique spreader tip for predictable and consistent dispensing ribbon width and depth

| JET BLUE BITE           | Working time | Oral setting time | Endhardness | Dimensional stability<br>in % |
|-------------------------|--------------|-------------------|-------------|-------------------------------|
| JET BLUE BITE fast      | max. 30 s    | min. 40 s         | 89 Shore A  | -0,08%                        |
| JET BLUE BITE superfast | max. 20 s    | min. 30 s         | 89 Shore A  | -0,12%                        |
|                         |              |                   |             |                               |