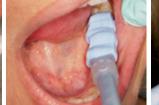

## Direct application of JET BLUE BITE fast

unique Spreader Tip

Ideal working-time

Bite registration

Final bite registration

Easy cutting

fast

Easy trimming